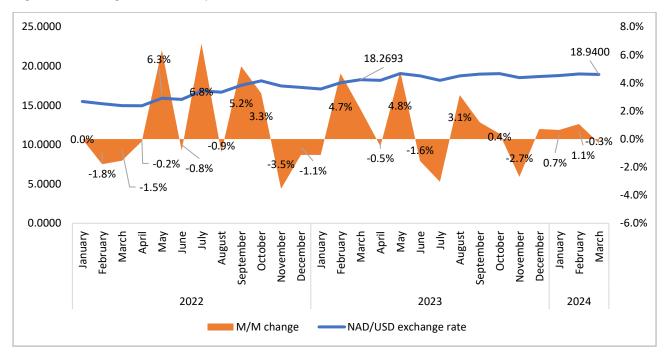

ge Rate Developments

On an annual basis, the Namibian dollar depreciated by 4% against the USD in March 2024 when compared to the same period in 2023. For a more comprehensive examination, in 2024, the NAD/USD exchange rate experienced a slight decrease of 0.3% in March compared to the previous month, with a rate of 18.9400. This contrasts with 2023, where March saw a 2.1% increase from February. However, looking at the broader picture, 2024 started with a 0.7% increase in January and continued with a 1.1% rise in February, showcasing a positive trend in the early months. Comparatively, 2023 saw more fluctuation, with months of both notable increases and decreases. Overall, 2024 appears to have a steadier exchange rate trajectory in the first quarter compared to the same period in 2023.



Figure 7: Exchange Rate Developments

Source: Bank of Namibia

#### 4.2. Prices of Petrol and Diesel

Given the long distances between population centers and the long transport routes in Namibia, the cost of fuel plays a crucial role in the overall cost of building materials. Fuel is not just used in transporting these materials, but it is also a significant input in the manufacturing of many building materials.

During the first qurater of 2024., the price for diesel was 0.6% higher year on year when compared to the same period in 2023 while that for petrol was 6.4% higher (y/y). Specifically, in January 2024, Diesel experienced a 2% decrease while Petrol saw a significant increase of 16.2% compared to the previous month, indicating a sharp contrast in the direction of price movements.