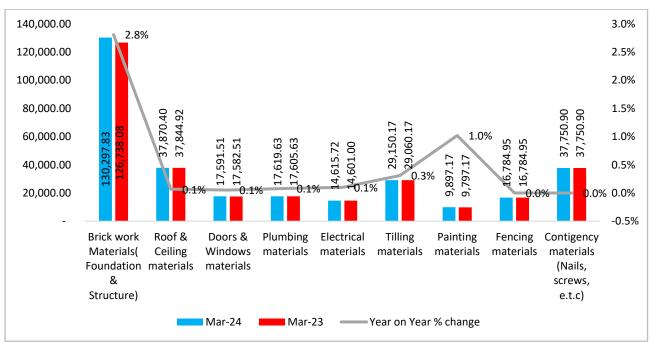

# 2.1. Building Materials Price Analysis

The primary determinant of a residential property's construction expense in Namibia is the cost of building materials, which constitutes 60% of the overall expenditure. The following analysis offers a comprehensive examination of these costs.

# 2.1.1. Building Materials for a Standard 3-Bedroom Residential House in Namibia

The below table presents a comprehensive inventory of materials that are essential for the construction of a standard three-bedroom house in Namibia. The average prices per unit for these materials were sourced from various towns, including Windhoek, Keetmanshoop, Swakopmund, Ondangwa, Rundu, and Katima Mulilo, ensuring a representative reflection of costs nationwide. The table systematically arranges the materials, beginning with those used for brickwork, followed by roofing and ceiling materials. Subsequent sections present materials required for doors and windows, plumbing, electrical work, tiling, and fencing. The last section encompasses contingency materials.