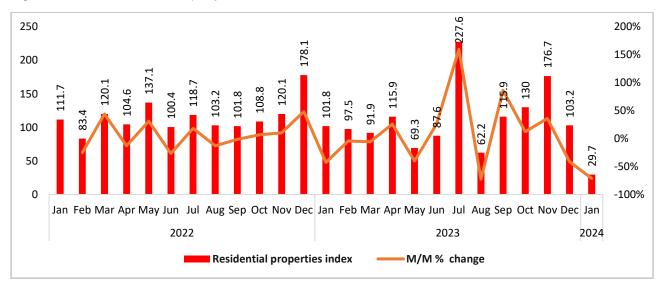

arket activity. As a result, the repo rate serves as a crucial tool for central banks to navigate economic conditions and exert influence on the property market's liquidity and vitality.

# 6. The Namibian Housing Market In 2023

# 6.1. The Residential Property Market 2024 and 2023

In 2024 exhibited a dramatic downturn from the outset, with January recording a staggering 71% decrease compared to the previous month of December 2023. This sharp decline indicates a severe contraction in residential property construction activities in the country. On the contaraly, in 2023, the index demonstrated volatility, with notable declines in January (-43%) and August (-73%), followed by substantial rebounds in July (160%) and September (86%) and then another significant drop in December 2023 (-42%).



Figure 11: The Residential Property Market 2022, 2023 & 2024

Source: NSA

# 6.2. The 2022 & 2023 Namibian Property Market (Additions & Alterations)

The Additions & Alterations index serves as a valuable metric for understanding the dynamics of construction and renovation activities over time. Comparing January 2023 to January 2024 the index reveals a notable decrease from 88.9 to 34.2 in the index value reflects a significant 57% year-over-year decline, signaling a substantial downturn in construction and renovation endeavors during this period. This decline may be attributed to various factors such as economic downturns, policy changes, or shifts in market demand. Further analysis of monthly changes in the index reveals fluctuations within the construction sector.

Notably, the consid