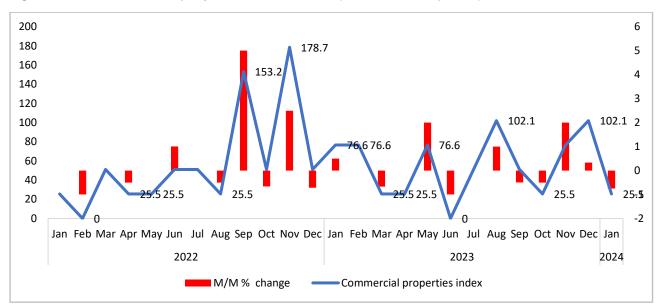

Namibian Property Market 2022 & 2023 (Commercial Properties)

Equally so, the commercial properties index between 2023 and 2024 reveals significant fluctuations indicative of a volatile market environment. January 2024, the index plummeted by 75% compared to the previous month of December 2023, indicating a severe downturn. However, In 2023, the index experienced erratic movements, with notable spikes in March (200%) and November (200%), followed by substantial declines in months such as September (-50%) and October (-50%).

The pattern of erratic fluctuations in the commercial properties index underscores the unpredictability and vulnerability of the commercial real estate market during this period, necessitating careful monitoring and strategic decision-making by industry stakeholders.



Figure 13: The Namibian Property Market 2022 & 2023 (Commercial Properties)

Source: NSA

## 7. The Namibia Property Market In 2024

In 2024, increased subsidies, variable fuel prices, and monetary policy stability are poised to have a significant impact on the demand for houses. Firstly, increased subsidies, particularly in the form of housing assistance are likely to stimulate demand by making homeownership more affordable for a wider segment of the population. This could lead to heightened interest in purchasing homes, especially among first-time buyers or those previously unable to afford homeownership. Secondly, variable fuel prices may influence housing demand indirectly by affecting transportation costs and commuting patterns.

Fluctuations in fuel prices could prompt individuals