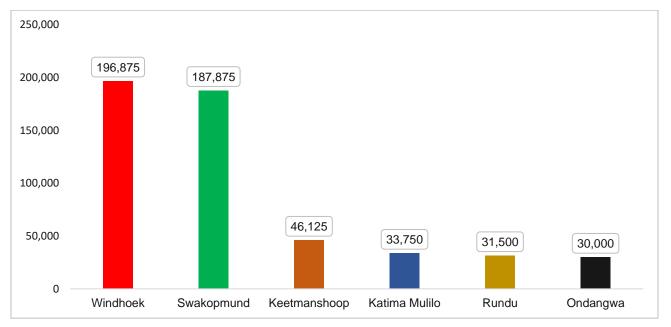

Lastly, the Land Cost Index is derived from the average unweighted prices of urban land. For the purpose of comparison, we have used a standard land area of 375 square meters across all towns. To derive the land cost for comparison, we have multiplied the town-specific average price of land per square meter by this standard land area.