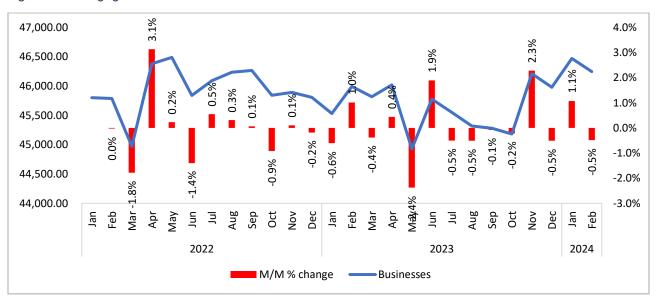

a discernible pattern of fluctuation in the monthly percentage change in businesses emerges. In January 2024, there was a notable increase of 1.1% from the previous month, indicating a positive momentum in business activity. However, this growth was followed by a decline of -0.5% in February 2024, reflecting a slight contraction in business performance. In contrast, in 2023, the trend was more erratic, with monthly changes varying from -2.4% to 2.3%. For instance, June 2023 witnessed a significant uptick of 1.9%, while May 2023 experienced a considerable decrease of -2.4%.

This indicates a comparatively more stable and predictable trend in business performance in 2024, potentially suggesting a more consistent economic environment or concerted efforts in business management and planning.



## Figure 10: Mortgage Credit Extention to Businesses

Source: Bank of Namibia

# 5. Monetary Policy

# 5.1. Monetary Policy Developments 2024

On 14 Febraury 2024, the Monetary Policy Committee (MPC) of the Bank of Namibia convened for its bi-monthly meeting to determine the suitable monetary policy direction. In an effort to maintain the stability of the peg between the Namibia Dollar and the South African Rand and simultaneously bolster the domestic economy, the MPC opted to maintain the Repo rate at its existing level of 7.75 percent. Consequently, the prime lending rate remained unaltered at 11.50 percent. The repo rate, set by a country's central bank, plays a pivotal role in shaping the dynamics of the property market. When the repo rate changes, it has a cascading effect on vario