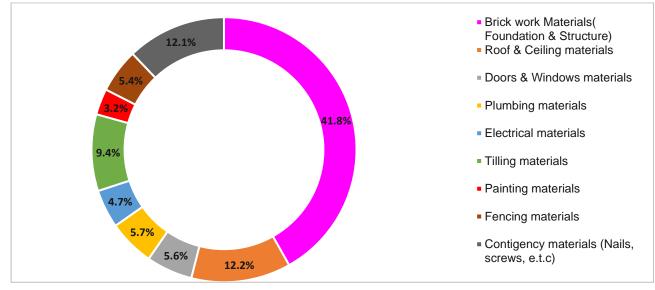

# 2.1. Building Materials Price Analysis

The primary determinant of a residential property's construction expense in Namibia is the cost of building materials, which constitutes 60% of the overall expenditure. The following analysis offers a comprehensive examination of these costs.

# 2.1.1. Building Materials for a Standard 3-Bedroom Residential House in Namibia

The below table presents a comprehensive inventory of materials that are essential for the construction of a standard three-bedroom house in Namibia. The average prices per unit for these materials were sourced from various towns, including Windhoek, Keetmanshoop, Swakopmund, Ondangwa, Rundu, and Katima Mulilo, ensuring a representative reflection of costs nationwide. The table systematically arranges the materials, beginning with those used for brickwork, followed by roofing and ceiling materials. Subsequent sections present materials required for doors and windows, plumbing, electrical work, tiling, and fencing. The last section encompasses contingency materials.