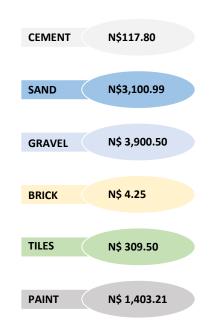

# 2.1.1. Building Materials for a Standard 3-Bedroom Residential House in Namibia

The below table presents a comprehensive inventory of materials that are essential for the construction of a standard three-bedroom house in Namibia. The average prices per unit for these materials were sourced from various towns, including Windhoek, Keetmanshoop, Swakopmund, Ondangwa, Rundu, and Katima Mulilo, ensuring a representative reflection of costs nationwide. The table systematically arranges the materials, beginning with those used for brickwork, followed by roofing and ceiling materials. Subsequent sections present materials required for doors and windows, plumbing, electrical work, tiling, and fencing. The last section encompasses contingency materials.