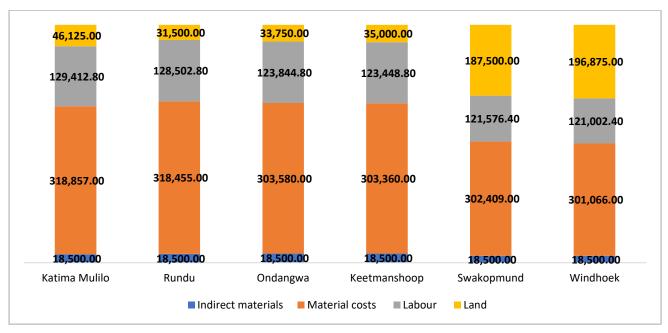

Lastly, the Land Cost Index is derived from the average unweighted prices of urban land. For the purpose of comparison, we have used a standard land area of 375 square meters across all towns. To derive the land cost for comparison, we have multiplied the town-specific average price of land per square meter by this standard land area.

# 2.1. Building Materials Price Analysis

The primary determinant of a residential property's construction expense in Namibia is the cost of building materials, which constitutes 60% of the overall expenditure. The following analysis offers a comprehensive examination of these costs.