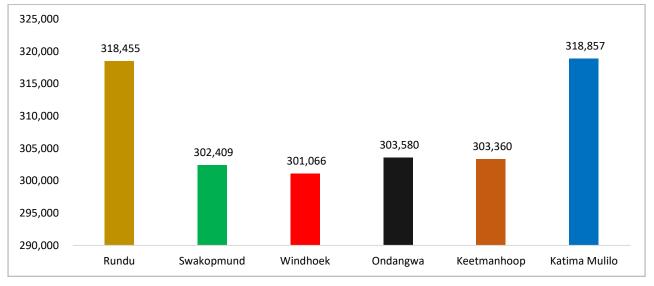

The house structure used in our report measures 76 square meters and features specific architectural and design elements for consistency in our comparisons. Prices are collected from six geographically diverse towns in Namibia to provide a fair representation of the country's construction cost landscape.

## 1.1. House Building Cost Index

The First Capital Building Cost Index (Figure 1), provides insights into the price fluctuations of building materials in the towns of Katima Mulilo, Rundu, Ondangwa, Keetmanshoop, Swakopmund and Windhoek. In this report the period from October 2016 to June 2019 is reffered to as the pre-COVID-19 phase, while the period from January 2020 to December 2021 is designated as the COVID-19 pandemic phase, and the period from June 2022 to March 2024 is categorized as the post-COVID-19 phase.