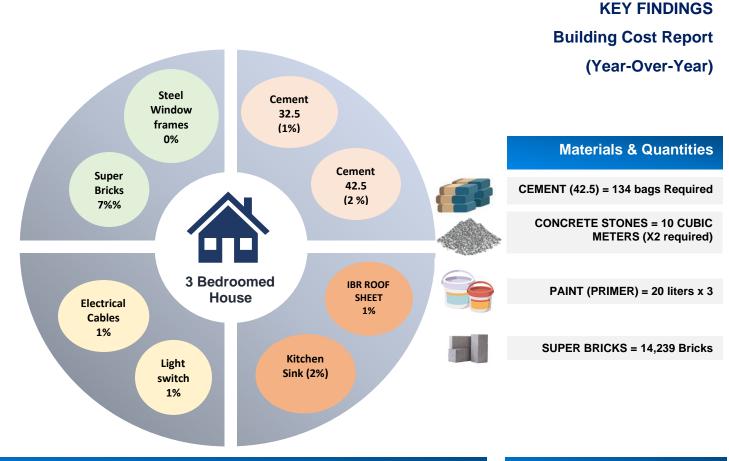

# SUMMARY AND OUTLOOK FOR BUILDING MATERIALS

- The FC building cost index, which tracks expenditure on building materials, was 2.4% higher in March 2024 compared to the same period in 2023, rising to N\$312,170.28 during the first quarter of 2024 from N\$304,767.43 in the corresponding quarter of 2023.
- This increase was predominantly influenced by the escalation in the prices of super bricks, which surged by 7%, as well as cement types 32.5 and 42.5, witnessing respective year-on-year price hikes of 1% and 2%.
- The inflationary pressures on building materials are expected to continue throughout 2024 owing to increased demand for housing boosted by the recent increased government subsidies for public sector employees.
- Higher fuel prices present a significant challenge to the short to medium-term forecast of prices for building materials. As fuel costs impact transportation and production expenses, they tend to exert upward pressure on the overall cost of construction materials. Consequently, this escalation in fuel prices may lead to increased operational costs for manufacturers and distributors alike, potentially resulting in higher prices for building materials.