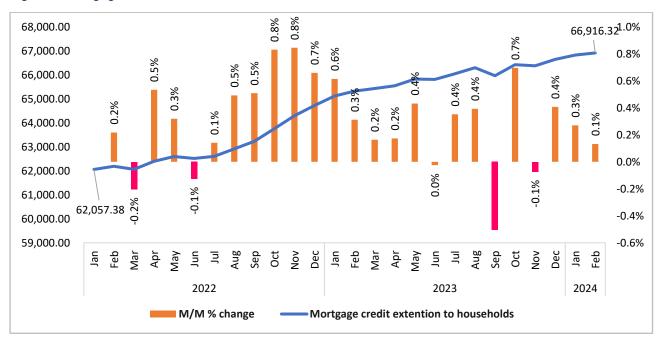

anges. In January 2024, there was a slight increase of 0.3% from the previous month, continuing a trend of incremental growth seen in the preceding months. Furthermore, in February 2024, there was a further marginal increase of 0.1%. This is in contrasts to the fluctuations observed in 2023, where the trend was more variable, with monthly changes ranging from -0.5% to 0.7%. The comparative stability in 2024 suggests a more consistent and steady pattern of mortgage credit extension, potentially indicating a more predictable lending environment or sustained demand for housing. Such consistency in credit extension can have implications for the housing market, influencing accessibility to housing finance and ultimately impacting the pace of residential property transactions and developments.



## Figure 9: Mortgage Credit Extention To Households

Source: Bank of Namibia

# 4.3.2. Mortage Credit Extended to Businesses

Similarly, when comparing the first quarter of 2024 to that of 2023, a discernible pattern of fluctuation in the monthly percentage change in businesses emerges. In January 2024, there was a notable increase of 1.1% from the previous month, indicating a positive momentum in business activity. However, this growth was followed by a decline of -0.5% in February 2024, reflecting a slight contraction in business performance. In contrast, in 2023, the trend was more erratic, with monthly changes varying from -2.4% to 2.3%. For instance, June 2023 witnessed a significant uptick of 1.9%, while May 2023 experienced a considerable decrease of -2.4%.

This indicates a comp