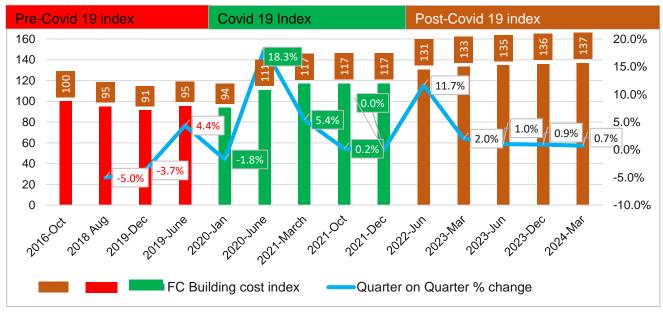

## 1.1. House Building Cost Index

The First Capital Building Cost Index (Figure 1), provides insights into the price fluctuations of building materials in the towns of Katima Mulilo, Rundu, Ondangwa, Keetmanshoop, Swakopmund and Windhoek. In this report the period from October 2016 to June 2019 is reffered to as the pre-COVID-19 phase, while the period from January 2020 to December 2021 is designated as the COVID-19 pandemic phase, and the period from June 2022 to March 2024 is categorized as the post-COVID-19 phase.

The FC building cost index showed a year-on-year increase of 2.4% in March 2024 compared to the same period in 2023. Specifically, the index reached its peak during the post Covid-19 phase, with an index of 137 in March 2024. It was followed by the Covid-19 phase where the index recorded 117 in March 2021, and the lowest level was observed during the pre-COVID-19 phase, with an index of 95 in August 2018, and June 2019, respectively.

#### Figure 1: First Capital Building Cost Index

Source: First Capital Research