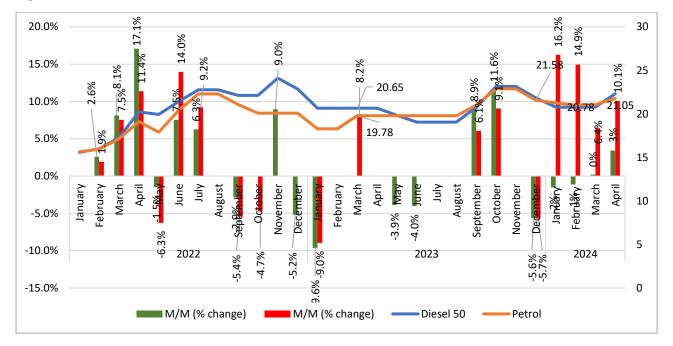

Specifically, in January 2024, Diesel experienced a 2% decrease while Petrol saw a significant increase of 16.2% compared to the previous month, indicating a sharp contrast in the direction of price movements. February 2024 continued this pattern with Diesel declining by 1% while Petrol surged by 14.9%. Furthermore, March 2024 witnessed a stabilization in Diesel prices with no change, while Petrol prices continued to rise, albeit at a slower pace of 6.4%. In April 2024, both Diesel and Petrol experienced increases, with Diesel rising by 3% and Petrol by 10.1% month on month. These changes highlight a divergence in the pricing dynamics between Diesel and Petrol, with Petrol prices exhibiting more significant fluctuations and upward trends compared to Diesel throughout the analyzed period.



Figure 8: Prices of Petrol and Diesel

Source: Ministry of Mines and Energy

# 4.3. Mortgage Credit Extention and The Cost of Building Materials

The dynamics of mortgage credit extension to both households and businesses play a crucial role in shaping the economic landscape of a country. The accessibility and affordability of mortgage credit impact the housing market, influencing individuals' ability to purchase homes and businesses' capacity to invest in real estate. Favorable mortgage conditions can stimulate economic growth, while restrictive conditions may hinder development.

Simultaneously, the cost of building materials is a pivotal factor in the construction industry, directly affecting property development and infrastructure projects. Fluctuations in the cost of materials can i