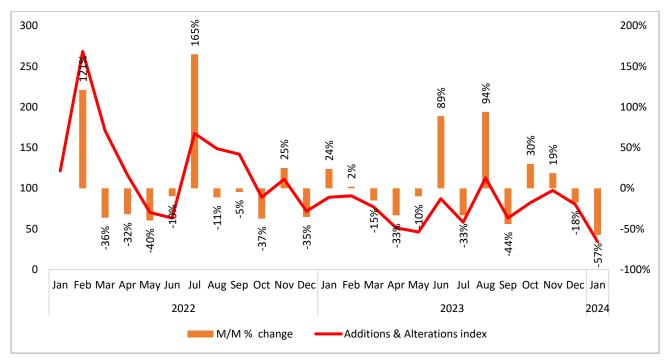

uary 2023 to January 2024 the index reveals a notable decrease from 88.9 to 34.2 in the index value reflects a significant 57% year-over-year decline, signaling a substantial downturn in construction and renovation endeavors during this period. This decline may be attributed to various factors such as economic downturns, policy changes, or shifts in market demand. Further analysis of monthly changes in the index reveals fluctuations within the construction sector.

Notably, the considerable decrease from December 2023 (80.3) to January 2024 (34.2), indicating a 57% decrease, underscores a sudden and substantial downturn. Conversely, January 2023 saw a modest increase from December 2022 (71.8) to January 2023 (88.9), suggesting some resilience or growth in the sector during that interval.



Figure 12: The 2022 & 2023 Namibian Property Market (Additions & Alterations)

Source: NSA

# 6.3. The Namibian Property Market 2022 & 2023 (Commercial Properties)

Equally so, the commercial properties index between 2023 and 2024 reveals significant fluctuations indicative of a volatile market environment. January 2024, the index plummeted by 75% compared to the previous month of December 2023, indicating a severe downturn. However, In 2023, the index experienced erratic movements, with notable spikes in March (200%) and November (200%), followed by substantial declines in months such as September (-50%) and October (-50%).

The pattern of erratic fluctuations in the commercial properties index underscores the unpredictability and vulnerability of the commercial real estate market durin