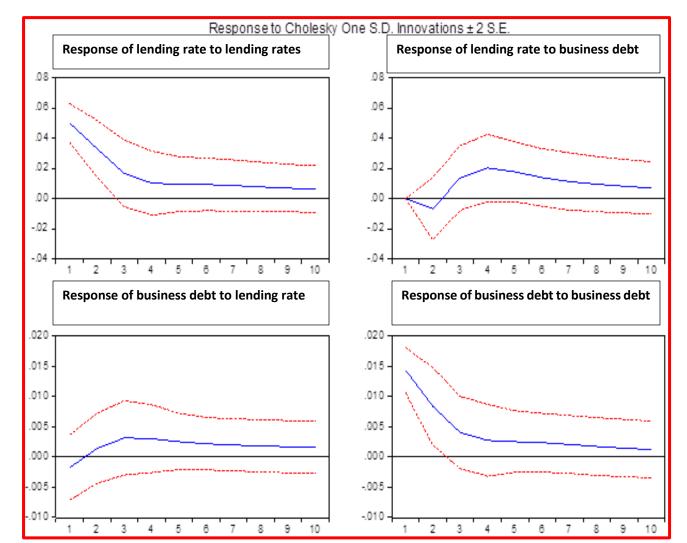

useholds are more responsive to interest rates.



Figure 10: Household debt and interest rates

Source: FC research computation using eviews9

#### 4.2.2 Lending rate and Credit extension to businesses

Response the lending rate to business debt: According to impulse response functionns below, a standard deviation shock on credit extended to businesses causes an instant fall of the lending rate until the second month. The lending rate then rises from the second month until the fourth month when it starts falling slightly.

Response of business debt to lending rate: We have proved econmetrically using impulse response functions that a shock to the lending rate leads to an instant increase in credit extended to businesses. This is so until the third month, refer to the third figure below.



Figure 11: Response of household and business debt to lending rate

Source: FC research computation using eviews 9

#### **5.MONETARY POLICY**

#### 5.1. Monetary Policy developments during the third quarter quarter of 2022

On the 24<sup>th</sup> and 25<sup>th</sup> of October 2022, the monetary policy committee of the Bank of Namibia met for its bi-monthly meetings and decided to increase the repo rate by 75 basis points to 6.25 percent. Simultaneously, the prime lending rate increased by the same proportion from 8.5 percent to 9.25 percent. This increased the cost of borrowing for consumers borrowing to buy houses, cars or pay for emergencies.

#### 5.2. Monetary Policy developments during the fourth quarter of 2022

On the 28th and 29th of November 2022, the Monetary Policy Committee