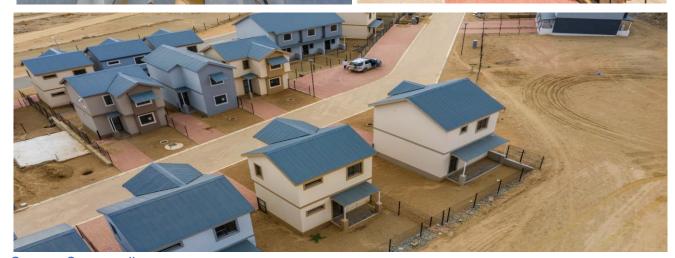

n the medium to long term and will change the face of Windhoek's residential landscape over the next 20 years. Water and electricity will be prepaid; therefore, households would pay as they use. Most notably, the Ongos Valley project website shows that 5,000 houses are expected to be complete in 5 years and 28,000 should be complete in 20 years to come. In addition, more than 20 schools, several malls, and service stations, as well as other institutions and businesses will be constructed. It costs N\$312,000 for a one bedroomed apprtment, N\$804,000 for a free standing 2 bedroomed sectional title and N\$1,044,000 for a freestanding 4 bedroomed sectional title. Below is an overview of the types of properties at Ongos valley.

Figure 14: Overview of types of properties for Ongos Valley







Source: Ongos valley

#### 7. FACTORS INFLUENCING THE OUTLOOK FOR BUILDING MATERIALS

#### 7.1 Exchange rate developments

The NAD exchange rate to the USD is a critical factor to the outlook of building materials since Namibia imports most of its building materials from China, South Africa, USA, and Europe. The USD is the widely used currency on international markets. It therefore has a significant impact on the value of exports and imports. An appreciation makes imports relatively cheap and exports expensive. Recent currency developments show that the USD lost 3% of its value against the Namibia Dollar during the last quarter of 2022 (see figure 15 below). In foreign exchange markets, increased concerns about the potential for highly elevated US interest rates spurred a decline in the