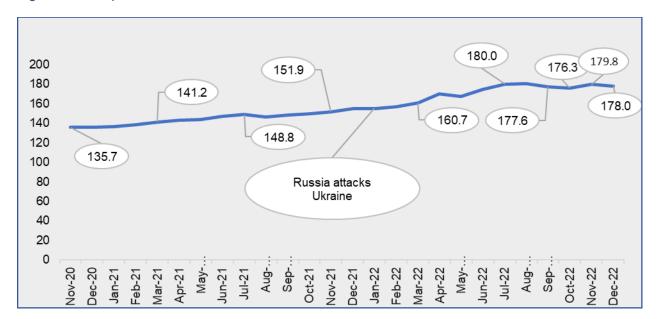

#### 1.1. House Building Cost Index

The First Capital Building Cost Index measures the average cost for building a three bedroomed house in Namibia. The index is based on an analysis of prices of building materials in Windhoek, Ondangwa, Swakopmund, Keetmanshoop, Rundu and Katima Mulilo. The index is presented in figure1 below. The index rose by 8.43% (Y/Y) during the last quarter of 2022 in comparison to a year-on-year change of 6.8% during the same period in 2021. On a quarterly basis, the index rose by 0.03% during the fourth quarter of 2022 in comparison to the third quarter. This was largely driven by prices of super bricks, 32.5 cement, plastering sand and concrete stones whose prices rose by 4%, 8%,12%, and 25% in comparison to the previous quarter.

Figure 1: First Capital Building cost index (Year on year change)

Source: First Capital Research