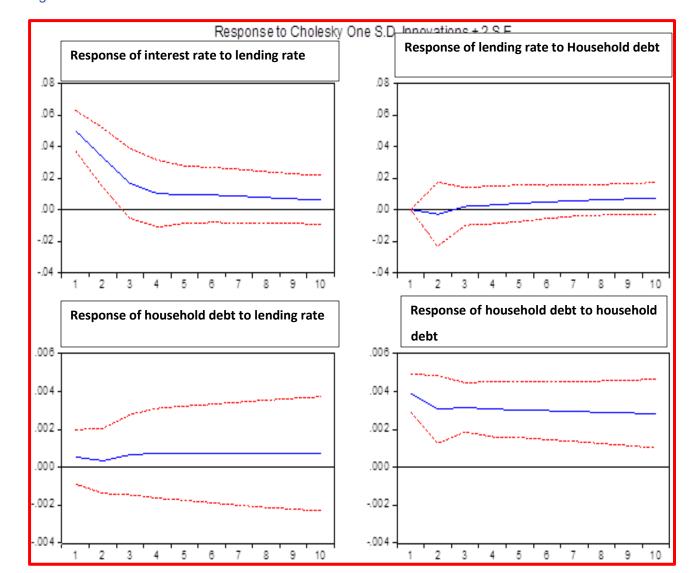

ks at the response of household debt to a standard schock to the lending rate. An impulse or standard deviation shock to household debt leads to a slight fall of the lending rate until the second month. This is followed by an increase in the lending rate before stabilizing in the third month.

Response of household debt to lending rate: The third figure below shows that, a standard deviation shock or impulse to the lending rate slightly reduces credit extented to household up to the second month when househols begin to borrow more. This continues until the midle of the third month when borrowing by households stabilizes. Impulse response functions further show that household debt does not return to normal after a shock, this suggests that households are more responsive to interest rates.



Figure 10: Household debt and interest rates

Source: FC research computation using eviews9

#### 4.2.2 Lending rate and Credit extension to businesses

Response the lending rate to business debt: According to impulse response functionns below, a standard deviation shock on credit extended to businesses causes an instant fall of the lending rate until the second month. The lending rate then rises from the second month until the fourth month when it starts falling slightly.

Response of business debt to lending rate: We have proved econmetrically using impulse response functions that a shock to the lending rate leads to an instant increase in credit extended to businesses. This is so until the third month, refer to the third figure below.



Figure 11: Response of household and business d