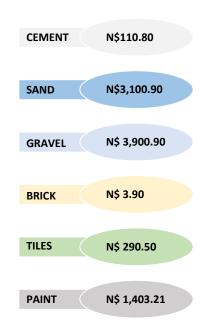

r 41% of the total cost of building materials followed by Electrical materials (13%), Roof and ceiling (12%), tilling materials (9%) and plumbing materials 6 % (See table 2).
- The price of a super brick was 4 percent higher year on year. Price changes of bricks reflect the price of sand and cement which are used as inputs to make them. A 50 KG of 42.5 cement was 4 percent more in comparison the same period the previous year. Meanwhile, building sand, concrete stones and a 50 Kg of 32.5 cement were 14, 33 and 9 percent more in comparison to the same period in 2021.
- Prices for building materials are expected to stabilize during the first quarter of 2023 owing to improved oil production, lower oil prices and improved economic conditions.

## AVEARGE PRICE OF MATERIALS 4TH QUARTER OF 2022



#### **Disclaimer**

This document is issued by First Capital Namibia. While all reasonable care has been taken in preparing this document, no responsibility or liability is accepted for errors of fact or for any opinion expressed herein. Opinions, projections, and estimates are subject to change without notice. This document is for information purposes only. It does not constitute any offer, recommendation, or solicitation to any person to enter any transaction or adopt any hedging, trading, or investment strategy, nor does it constitute any prediction of likely future movements in rates or prices or any representation that any such future movements will not exceed those shown in any illustration. The contents of this document are not made about the specific investment objectives, finan