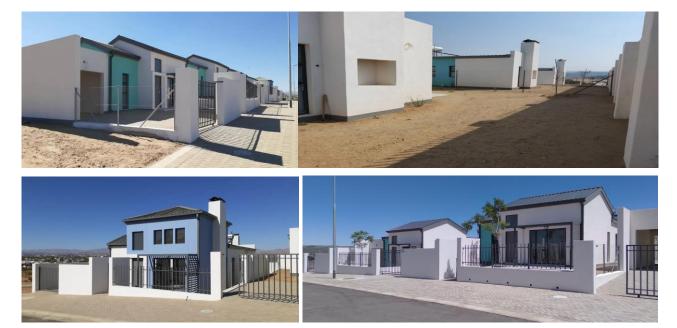

eters each as well as semidetached houses depending on the needs of clients. 31 houses from the project were were completed and occupied in 2022 and 14 are currently under construction. See figure for an overview of the Windhoek Waterfront Development once complete.

Figure 13: An overview of Windhoek waterfront



Source: Windhoek Waterfront Development

The project is constructing houses for middle income residents, whose cost is N\$ 950,000 for 2 bedroomed houses to N\$1,200 000 for three bedroomed houses. All two bedroomed houses are semidetached while the 3 bedroomed houses are standalone homes. Figure 14 below presents an overview of the types of houses being constructed at the Windhoek waterfront development.

Figure 13: An overview of houses at the Windhoek waterfront development



Source: Windhoek Waterfront Development

#### 6.3. Ongos valley project

The Ongos valley project has thus far completed 400 units, comprising of flats, town houses and free-standing houses. This project is expected to significantly increase the supply of houses in the medium to long term and will change the face of Windhoek's residential landscape over the next 20 years. Water and electricity will be prepaid; therefore, households would pay as they use. Most notably, the Ongos Valley project website shows that 5,000 houses are expected to be complete in 5 years and 28,000 should be complete in 20 years to come. In addition, more than 20 schools, several malls, and service stations, as well as other institutions and businesses will be constructed. It costs N\$312,000 for a one bedroomed