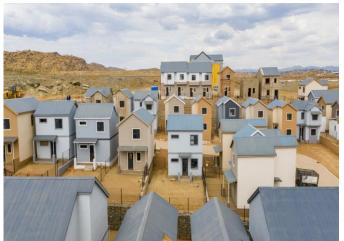

es in the medium to long term and will change the face of Windhoek's residential landscape over the next 20 years. Water and electricity will be prepaid; therefore, households would pay as they use. Most notably, the Ongos Valley project website shows that 5,000 houses are expected to be complete in 5 years and 28,000 should be complete in 20 years to come. In addition, more than 20 schools, several malls, and service stations, as well as other institutions and businesses will be constructed. It costs N\$312,000 for a one bedroomed apprtment, N\$804,000 for a free standing 2 bedroomed sectional title and N\$1,044,000 for a freestanding 4 bedroomed sectional title. Below is an overview of the types of properties at Ongos valley.

Figure 14: Overview of types of properties for Ongos Valley







Source: Ongos valley

#### 7. FACTORS INFLUENCING THE OUTLOOK FOR BUILDING MATERIALS

#### 7.1 Exchange rate developments

The NAD exchange rate to the USD is a critical factor to the outlook of building materials since Namibia imports most of its building materials from China, South Africa, USA, and Europe. The USD is the widely used currency on international markets. It therefore has a significant impact on the value of exports and imports. An appreciation makes imports relatively cheap and exports expensive. Recent currency developments show that the USD lost 3% of its value against the Namibia Dollar during the last quarter of 2022 (see figure 15 below). In foreign exchange markets, increased concerns about the potential for highly elevated US interest rates spurred a decline in