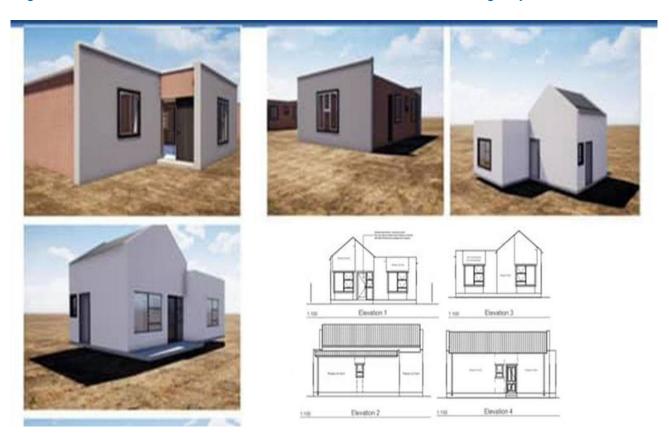

ouses have been constructed thus far (8 of the houses were constructed at the corner of Florence Nightingale and Visarend streets in Khomasdal), as a result the city of

Windhoek has provided shelter to more than 1,500 residents. During the construction of 346 affordable houses under the informal settlement upgrading affordable housing pilot project, the council, in partnership with the Ministry of Urban and Rural Development, the Khomas Regional Council, and the National Housing Enterprise, created 4 500 employment opportunities for the residents of Windhoek at a cost of N\$56 million.

Below is an overview of the types of houses being constructed under the Windhoek Council's Affordable Housing Project.

Figure 12: overview of houses for the Windhoek Council's Affordable Housing Project



Source: Windhoek observer

#### 6.2 Windhoek Waterfront Development - Goreangab

Another important project in Windhoek is the Windhoek waterfront development. This development build 300 free standing houses in Windhoek with an average erf size of 300 square meters each as well as semidetached houses depending on the needs of clients. 31 houses from the project were were completed and occupied in 2022 and 14 are currently under construction. See figure for an overview of the Windhoek Waterfront Development once complete.

Figure 13: An overview of Windhoek waterfront



Source: Windhoek Waterfront Development

The project is constructing houses for middle income residents, whose cost is N\$ 950,000 for 2 bedroomed houses to N\$1,200 000 for three bedroomed houses. All two bedroomed houses