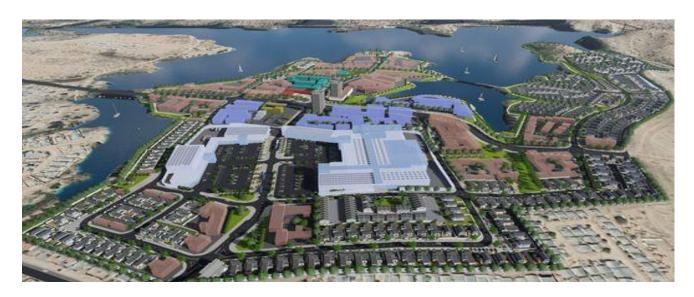

of N\$56 million.

Below is an overview of the types of houses being constructed under the Windhoek Council's Affordable Housing Project.

Figure 12: overview of houses for the Windhoek Council's Affordable Housing Project



Source: Windhoek observer

#### 6.2 Windhoek Waterfront Development - Goreangab

Another important project in Windhoek is the Windhoek waterfront development. This development build 300 free standing houses in Windhoek with an average erf size of 300 square meters each as well as semidetached houses depending on the needs of clients. 31 houses from the project were were completed and occupied in 2022 and 14 are currently under construction. See figure for an overview of the Windhoek Waterfront Development once complete.

Figure 13: An overview of Windhoek waterfront



Source: Windhoek Waterfront Development

The project is constructing houses for middle income residents, whose cost is N\$ 950,000 for 2 bedroomed houses to N\$1,200 000 for three bedroomed houses. All two bedroomed houses are semidetached while the 3 bedroomed houses are standalone homes. Figure 14 below presents an overview of the types of houses being constructed at the Windhoek waterfront development.

Figure 13: An overview of houses at the Windhoek waterfront development



Source: Windhoek Waterfront Development

#### 6.3. Ongos valley project

The Ongos valley project has thus far completed 400 units, comprising of flats, town houses and free-standing houses. This project is expected to significantly increase the supply of houses in the medium to long term and will change the fac