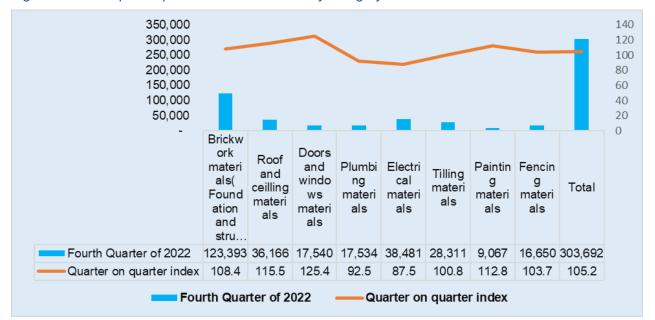

#### 1.1. House Building Cost Index

The First Capital Building Cost Index measures the average cost for building a three bedroomed house in Namibia. The index is based on an analysis of prices of building materials in Windhoek, Ondangwa, Swakopmund, Keetmanshoop, Rundu and Katima Mulilo. The index is presented in figure1 below. The index rose by 8.43% (Y/Y) during the last quarter of 2022 in comparison to a year-on-year change of 6.8% during the same period in 2021. On a quarterly basis, the index rose by 0.03% during the fourth quarter of 2022 in comparison to the third quarter. This was largely driven by prices of super bricks, 32.5 cement, plastering sand and concrete stones whose prices rose by 4%, 8%,12%, and 25% in comparison to the previous quarter.