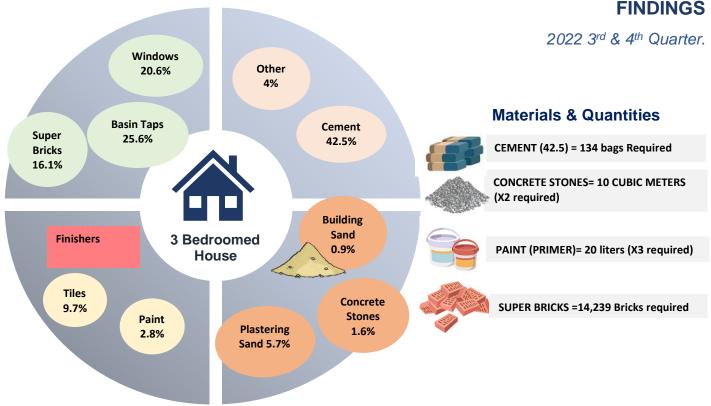

#### 2.1.1. Building Materials for a standard 3-bedroom residential house in Namibia

The table below presents materials required to build a three bedroomed house in Namibia. This report uses the averages unit prices of materials in Windhoek, Keetmanshoop, Swakopmund, Ondangwa, Rundu and Katima Mulilo as a proxy of the cost of building a three bedroomed house anywhere in the country. These

are shown in the table below arranged as follows: firstly, the table presents materials required for brick work followed by roof and ceilingg materials in the second category. These are then followed by doors and materials used for windows, plumbing materials, electrical materials, tilling materials, fencing materials and contingency materials in the third, fourth, fifth, sixth, seventh, eighth and ninth categories respectively (See table 1 below).