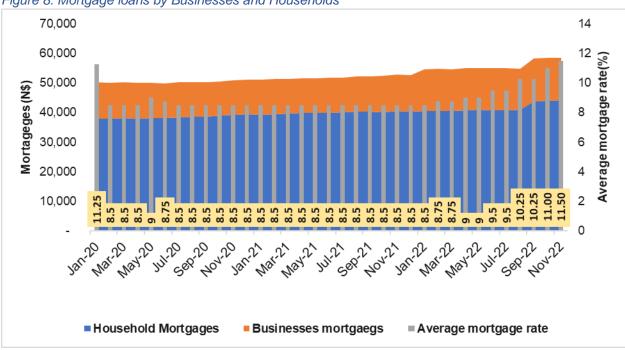

Source: First Capital Research

#### 4. PRIVATE SECTOR CREDIT ANALYSIS

#### 4.1. Mortgage credit extension to households and businesses

An analysis of private credit extension revealed that mortgage credit to businesses fluctuates more than that to households. This means that businesses are more responsive to changes in interest rates than households. Mortgage credit extended to households was 16.6% higher (y/y) in November 2022 contrast to an annual increase of 5.8% during the same period in 2021. At the same time, mortgage credit by households increased by 9.1% in November 2022 compared to an increase of 3.2% in 2021 on an annual basis. In November 2022, the average mortgage rate was 35% higher when compared to the same period in 2021 (from 8.5% in 2021 to 11.50% in 2022) (figure 8).



Figure 8: Mortgage loans by Businesses and Households

Source: BoN

#### 4.2. Private Sector Credit Extension

Figure 9 below depicts the credit extended to households and businesses as well as the monthly weighted average of the lending rate. Credit extended to businesses improved by 13.0% (y/y) in November 2022 compared to an improvement of 0.02% the previous year (figure 8). In the same way, credit extended to households increased by 16.5% in November 2022 (y/y) in comparison to an improvement of 2.9% (y/y) during the same period the previous year. Retrospectively, recent data contradicts mainstream economic theory. It shows that even though high interest rates increase the cost of borrowing, economic agents are not discouraged from borrowing. This calls for the need to assess the ass