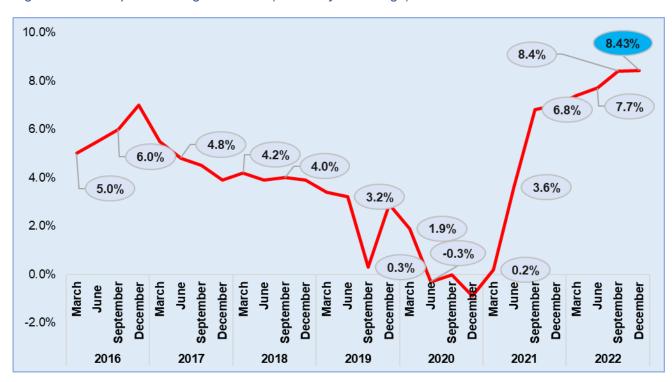

#### 1.1. House Building Cost Index

The First Capital Building Cost Index measures the average cost for building a three bedroomed house in Namibia. The index is based on an analysis of prices of building materials in Windhoek, Ondangwa, Swakopmund, Keetmanshoop, Rundu and Katima Mulilo. The index is presented in figure1 below. The index rose by 8.43% (Y/Y) during the last quarter of 2022 in comparison to a year-on-year change of 6.8% during the same period in 2021. On a quarterly basis, the index rose by 0.03% during the fourth quarter of 2022 in comparison to the third quarter. This was largely driven by prices of super bricks, 32.5 cement, plastering sand and concrete stones whose prices rose by 4%, 8%,12%, and 25% in comparison to the previous quarter.

Figure 1: First Capital Building cost index (Year on year change)

Source: First Capital Research