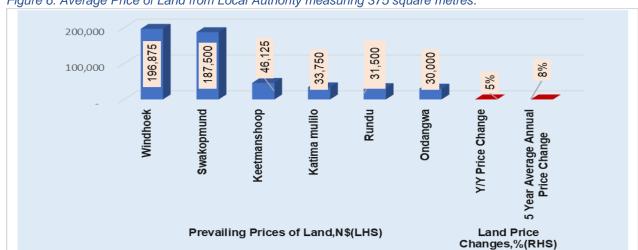

The land cost index is derived from the average unweighted prices of urban land. The standard area of land for price comparison in all towns is 375 square metres. For comparison, the town specific average price of land per square metre is multiplied by the land measuring 375 square metres to derive the cost of land which is used in making comparisons.