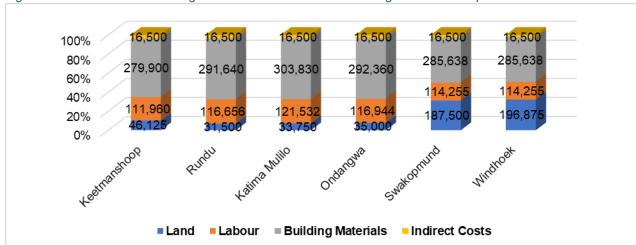

#### 2.1. Building Materials Price Analysis

Building materials make up the largest portion of the cost of building a house in Namibia. As a result, they account for 60% of the total cost of building a standard three-bedroomed house. The cost of these materials is analyzed thoroughly in greater detail below.