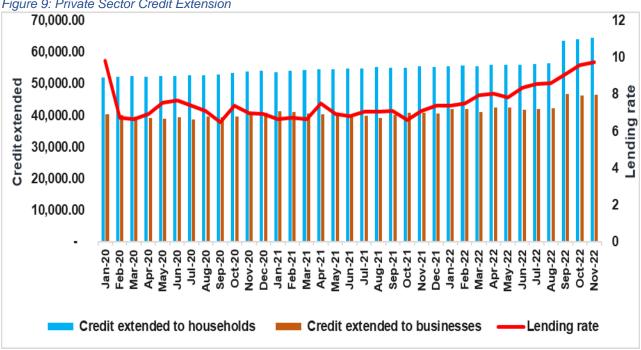

ow depicts the credit extended to households and businesses as well as the monthly weighted average of the lending rate. Credit extended to businesses improved by 13.0% (y/y) in November 2022 compared to an improvement of 0.02% the previous year (figure 8). In the same way, credit extended to households increased by 16.5% in November 2022 (y/y) in comparison to an improvement of 2.9% (y/y) during the same period the previous year. Retrospectively, recent data contradicts mainstream economic theory. It shows that even though high interest rates increase the cost of borrowing, economic agents are not discouraged from borrowing. This calls for the need to assess the association of interest rates and credit extension to households and businesses using econometric means (see 4.2.1 and 4.2.2).



Figure 9: Private Sector Credit Extension

Source: BoN

#### 4.2.1 Lending rate and household debt

In addition to the above, this report uses Eviews9 to assess the behavior of credit extension to businesses and households to changes in interest rates. The results are presented in figure 10 and figure 11 below.

Response of interest rate to Household debt: On figure 10, the second graph assessed the impact of a standard deviation shock to household debt on the lending rate while the third looks at the response of household debt to a standard schock to the lending rate. An impulse or standard deviation shock to household debt leads to a slight fall of the lending rate until the second month. This is followed by an increase in the lending rate before stabilizing in the third month.

Respon