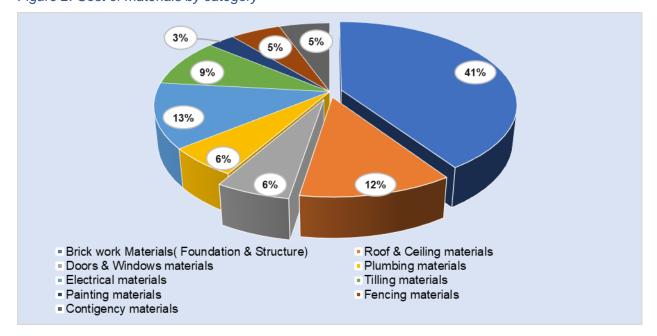

#### SUMMARY AND OUTLOOK FOR BUILDING MATERIALS

- The index rose by 8.43% (Y/Y) during the last quarter of 2022 in comparison to a year-on-year change of 6.8% during the same period in 2021. On a quarterly basis, the index was 0.03% higher than the previous quarter.
- Brickwork materials accounted for 41% of the total cost of building materials followed by Electrical materials (13%), Roof and ceiling (12%), tilling materials (9%) and plumbing materials 6 % (See table 2).
- The price of a super brick was 4 percent higher year on year. Price changes of bricks reflect the price of sand and cement which are used as inputs to make them. A 50 KG of 42.5 cement was 4 percent more in comparison the same period the previous year. Meanwhile, building sand, concrete stones and a 50 Kg of 32.5 cement were 14, 33 and 9 percent more in comparison to the same period in 2021.
- Prices for building materials are expected to stabilize during the first quarter of 2023 owing to improved oil production, lower oil prices and improved economic conditions.