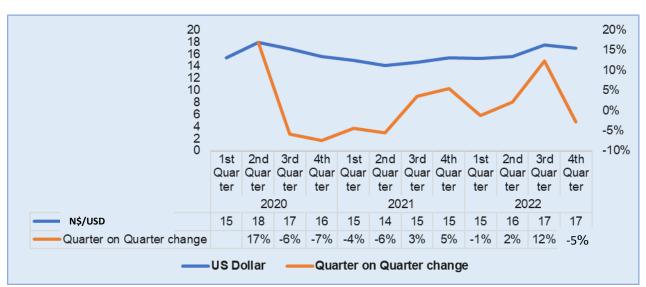

FLUENCING THE OUTLOOK FOR BUILDING MATERIALS

#### 7.1 Exchange rate developments

The NAD exchange rate to the USD is a critical factor to the outlook of building materials since Namibia imports most of its building materials from China, South Africa, USA, and Europe. The USD is the widely used currency on international markets. It therefore has a significant impact on the value of exports and imports. An appreciation makes imports relatively cheap and exports expensive. Recent currency developments show that the USD lost 3% of its value against the Namibia Dollar during the last quarter of 2022 (see figure 15 below). In foreign exchange markets, increased concerns about the potential for highly elevated US interest rates spurred a decline in the foreign exchange value of the US dollar.



Figure 15: NAD/USD exchange rate

Source: BoN

#### 7.2 Petrol and diesel prices and furniture removal and transport of goods

The ever-growing fears of a global economic recession led to a significant dip in oil prices, which will greatly contribute to making fuel prices more affordable in many markets across the world. The latest calculations by the ministry of mines and energy revealed that unleaded petrol 95 averaged USD 88.072 per barrel in December 2022 compared to USD104.383 per barrel at the end of November 2022 (figure 16). Similarly, the price of diesel fell by USD 18 per barrel during the same period to an averaged an average of USD 111.240 per barrel during December 2022. These price decreases as well as the appreciation of the Namibian dollar against the USD improved petrol