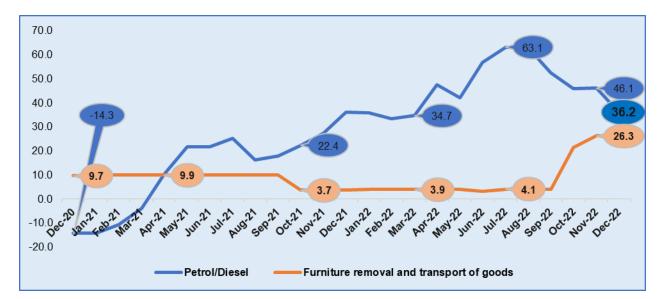

a significant dip in oil prices, which will greatly contribute to making fuel prices more affordable in many markets across the world. The latest calculations by the ministry of mines and energy revealed that unleaded petrol 95 averaged USD 88.072 per barrel in December 2022 compared to USD104.383 per barrel at the end of November 2022 (figure 16). Similarly, the price of diesel fell by USD 18 per barrel during the same period to an averaged an average of USD 111.240 per barrel during December 2022. These price decreases as well as the appreciation of the Namibian dollar against the USD improved petrol and diesel prices for consumers in Namibia. Going forward, prices are expected to continue falling owing to an expected increase in oil production by OPEC during the first quarter of 2023.



Figure 16: Petrol and diesel prices and furniture removal and transport of goods

#### Source: NSA

#### 8. Conclusion

In conclusion, the price pressures on building materials remain elevated due to a combination of rising input and transportation costs as increased demand. The choice by consumers is limited as both inflationary pressures are getting more pronounced locally and internationally. An upward price trend is observed on building materials and expected during the first quarter of 2023. Land prices remain persistently high, which continues to be a limiting factor in acquiring residential properties especially in central and coastal parts of the country. The Bank of Namibia is expected to raise the repo rate at its first MPC meeting on the 15<sup>th</sup> of February 2023.