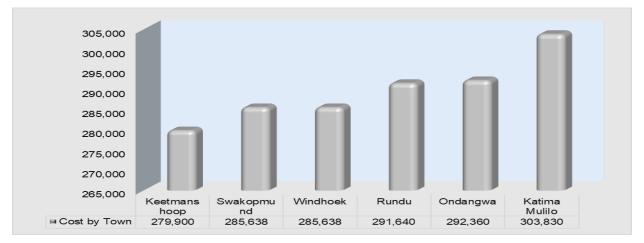

#### METHODOLOGY

This report estimates the building cost over time which includes cost of building materials and labour. Furthermore, the report also estimates the price movement of urban land. The Building Cost Index is derived from weighted prices of building materials and labour including the contractors profit margin. This report highly acknowledges the varying building costs on a house due to size and specifications, hence, for comparison we are using a standard 3 bedroomed residential house structure measuring 76 square metres, with 220mm double bricks external wall, 110cm single bricks internal wall, average wall plate height of 3 metres with ceiling height of 2.7 metres, corrugated/IBR pitched roof. The house under review is colour coated with desert tan colour on the exterior and cream colour for the interior walls. It is also fenced with diamond mesh wire measuring 1.8m high with a 1-piece (1.8m high & 1m wide) and 2-piece (1.8m high & 3m wide) Econo Gates. Prices are collected from six different towns in Namibia (Windhoek, Keetmanshoop, Swakopmund, Ondangwa, Rundu and Katima Mulilo) with a fair geographical representation for the country. Some construction materials covered include super bricks (by quality), sand (for coarse, medium, and fine variants), cement (high and semi strength quality), crushed stones, and various other raw materials, including iron, steel sheets (by dimension), and plumbing materials.